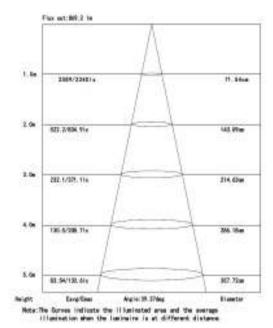

#### **Light Characteristics**

Efficacy 96 lm/w Beam Angle 30 D

**CCT** 2700K,4000K,5500K **Ordering Information** 

Flux 3100-4350 lm Product Name Nova Track Light G 35 with Comet18

> Product Ordering # 2700K 68NV-P18-TLG2735ND