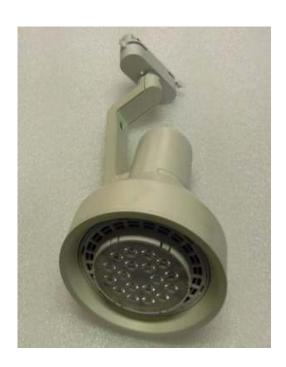

#### 68NV-P18-TLGxx35ND

Nova Track Light G 35W with Comet18

Here is our new addition to the existing NovaTrac series. We are offering a casing specially made for the Comet 18 spot lights and offering to you "all-in-one kit, ready to use on most track lights tracks around the world. Together the light and the casing are an astonishing 35 watt of LED power delivering over 3000 lumen. Its also comes with the lens of 30 Degree narrow beam that can be focus wherever you want to lit up.