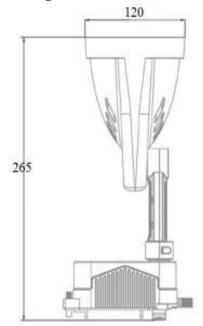

#### General Informaion **Product Dimensions**

Adaptor Track Light Height 265mm Life Span 50000hr Diameter 120mm

White Color

Black

80

# **Technical Drawing**