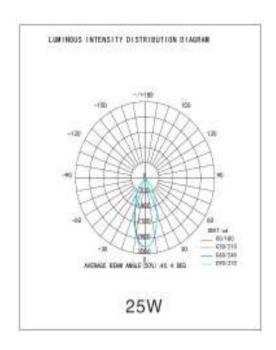

#### **Light Characteristics**

Efficacy 96 lm/w Beam Angle 30 D

**CCT** 2700K,4000K,5500K **Ordering Information** 

Flux 3100-4350 lm Product Name Nova Track Light G 35 with Comet18

> Product Ordering # 2700K 68NV-P18-TLG2735ND